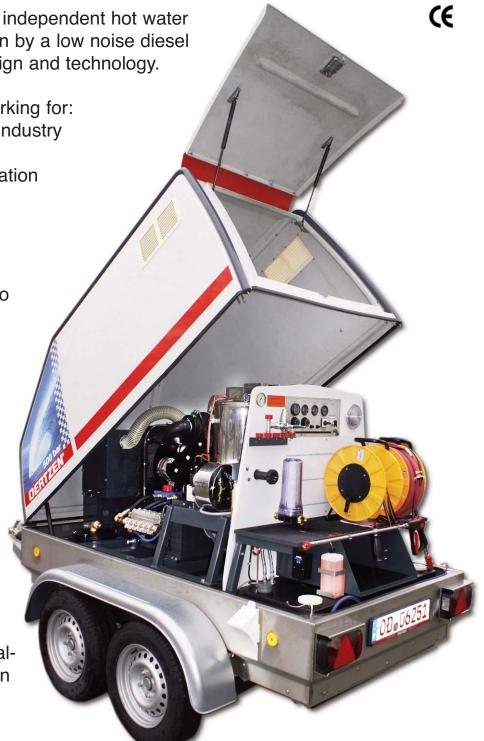

# Independent mobile hot water jetting system - trailer mounted

The POWERTRAILER is an independent hot water high-pressure cleaner. Driven by a low noise diesel engine it is of advanced design and technology.

The POWERTRAILER is working for:

- construction and concrete industry

- industrial cleaning

- façade cleaning and restoration

- disaster recovery

- ship cleaning.

Equipped with longlife inline plunger pumps, there are two versions:

POWERTRAILER 380 and POWERTRAILER 500 - exerting 380 and 500 bar of working power.

A precision engineered unit of first class materials and excellent workmanship guarantees reliability at low operating costs every day.

### Standard equipment:

order no.

stainless steel structure with polyester housing and maintenance door, support for clean and secure nozzle storage, cabinet for working clothes, storage place for tools etc, large display for company logo, hose reel with 10 m of water supply hose 3/4", hose reel with 30 m of PANZERJET high-pressure safety hose (500 bar), scaling control and frost protection, safety circuit for water shortage, oil pressure, engine temperature etc, spray pistol - servo assisted - with spray lance and HIP flat stream nozzle.