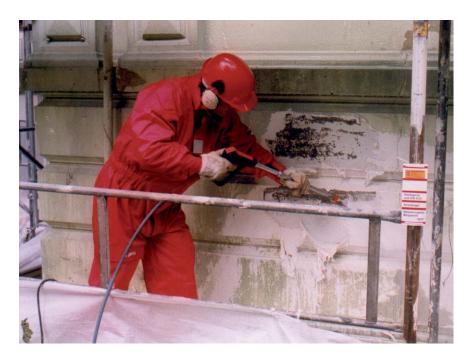

### Suitable for: e.g. façade paint removal

Old paint layers are removed in no time by means of the high-pressure and high heating power of OERTZEN POWERTRAILER.

The special rotating nozzle of TURBO BLASTER operates at 500 bar. Just one example of comprehensive OERTZEN accessory program with excellent capabilities and properties.